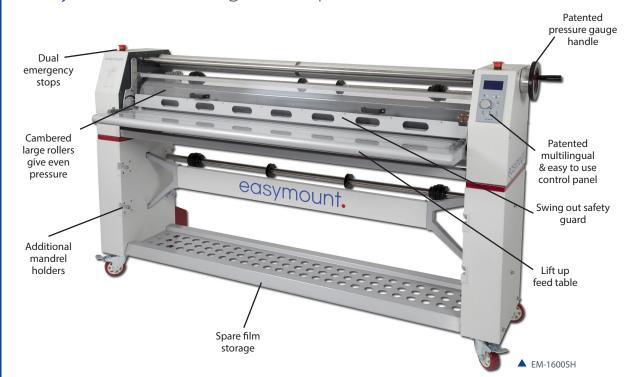

# KEY FEATURES

- 6m/20ft a minute
- · Variable speed control
- Foot pedal
- Reverse mode
- Multilingual control panel
- 25mm/1" mounting thickness

#### **Features**

- Solid heavy duty construction
- Release liner take-up
- Adjustable rollers up to 20mm/0.8"
- Large rollers for even pressure
- Handy reverse mechanism
- Foot pedal for controlled operation

| Specifications                 | EM-1400SH                     | EM-1600SH                     | EM-1400C                      | EM-1600C                      |
|--------------------------------|-------------------------------|-------------------------------|-------------------------------|-------------------------------|
| Laminating Speed (m/ft/min)    | 6m/20ft                       | 6m/20ft                       | 6m/20ft                       | 6m/20ft                       |
| Max. Width (mm/inches)         | 1400mm/55"                    | 1600mm/63"                    | 1400mm/55"                    | 1600mm/63"                    |
| Mounting Thickness (mm/inches) | 25mm/ 1"                      | 25mm/ 1"                      | 25mm/ 1"                      | 25mm/ 1"                      |
| Roller Diameter (mm/inches)    | 112mm/4"                      | 130mm/5"                      | 112mm/4"                      | 130mm/5"                      |
| Laminating Temperature (°C/°F) | 0-60°C/32-140°F               | 0-60°C/32-140°F               | -                             | -                             |
| Control Panel                  | Digital                       | Digital                       | Digital                       | Digital                       |
| Pressure Adjustment            | Manual/Gauge                  | Manual/Gauge                  | Manual/Gauge                  | Manual/Gauge                  |
| Film Core (mm/inches)          | 77mm/3"                       | 77mm/3"                       | 77mm/3"                       | 77mm/3"                       |
| Power Supply AC (V–Hz)         | 220/240-50-60                 | 220/240-50-60                 | 220/240-50-60                 | 220/240-50-60                 |
| Power Consumption (W)          | 1300                          | 1500                          | 50                            | 50                            |
| Overall Dimensions (mm/inches) | 1990x650x1255mm/<br>78x26x49" | 2190x650x1255mm/<br>86x26x49" | 1990x650x1255mm/<br>78x26x49" | 2190x650x1255mm/<br>86x26x49" |
| Gross Machine Weight (Kg/lbs)  | 210Kg/462lbs                  | 245Kg/540lbs                  | 210Kg/462lbs                  | 245Kg/540lbs                  |
| Warranty                       | 1 year                        | 1 year                        | 1 year                        | 1 year                        |